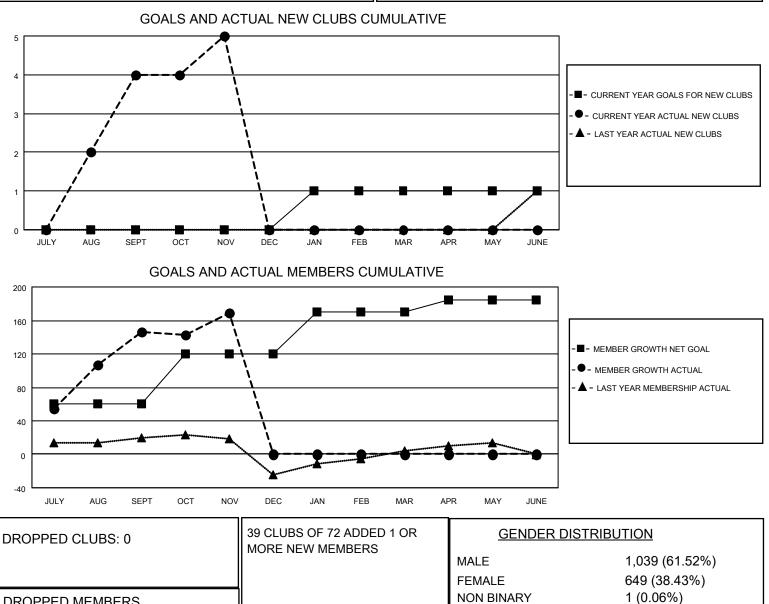

## LOCATION AUSTRALIA

District 201N5

Results as of: 11/30/2022

| Clubs                 |               |           |               | Members               |                         |                         |                                                    |
|-----------------------|---------------|-----------|---------------|-----------------------|-------------------------|-------------------------|----------------------------------------------------|
| RESULTS FOR 2022-2023 |               |           |               | RESULTS FOR 2022-2023 |                         |                         |                                                    |
| QUARTER               | NEW CLUB GOAL | NEW CLUBS | DROPPED CLUBS | QUARTER               | MBER GROWTH NET<br>GOAL | MEMBER GROWTH<br>ACTUAL | DROPPED<br>MEMBERS ACTUAL<br>(including transfers) |
| JULY/AUG/SEPT         | 0             | 4         | 0             | JULY/AUG/SEPT         | 60                      | 197                     | 45                                                 |
| OCT/NOV/DEC           | 0             | 1         | 0             | OCT/NOV/DEC           | 60                      | 42                      | 19                                                 |
| JAN/FEB/MAR           | 1             | 0         | 0             | JAN/FEB/MAR           | 50                      | 0                       | 0                                                  |
| APR/MAY/JUNE          | 0             | 0         | 0             | APR/MAY/JUNE          | 15                      | 0                       | 0                                                  |